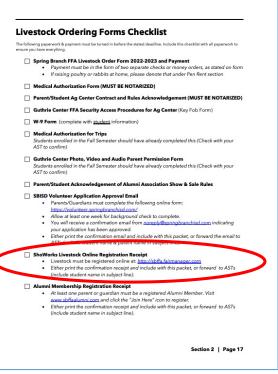

# **ShoWorks Livestock Registration**

## Instructions for 2022-2023 School Year

### Before you get started:

- The instructions outlined in this document will satisfy only the *online registration* portion of your required steps. <u>You must complete ALL other steps</u> <u>outlined on the "Livestock Ordering Forms</u> <u>Checklist".</u>
- Follow these instructions in their entirety to ensure a successful outcome.
- Families with multiple Exhibitors Repeat these steps for each individual student exhibitor. Do NOT use the "Quick Group" option for families.
- Enter only your FIRST Market animal.
- If you are hoping to raise a second market animal, Do <u>NOT</u> enter that second market animal in ShoWorks at this time. Instead, you will handle that request using the Project #2 Request section on the back of the paper *Livestock Project Order Form*.

- Market Steer and Turkey Exhibitors You must enter the animals you have already ordered and purchased for the 2022-2023 school year. These are considered your FIRST market animal. If you are hoping for a second market animal, follow the instructions outlined above.
- *Poultry and Market Rabbit Exhibitors* If you are purchasing more than one lot, you only need to enter one entry in ShoWorks for that animal species. Your ShoWorks receipt will not reflect the amount due for your second lot; however, the full amount due will be captured correctly on the paper *Livestock Project Order Form*.
- *Breeding Heifer* If you plan to show a market animal in addition to your breeding animal, you must enter both animals at this time. See Step #7.

Your registration is not complete until <u>ALL</u> required forms and payments are turned in to the SBISD Ag Center at 1905 Brittmoore on either:

- Monday, September 19, 2022 from 3:00-5:00pm or
- Tuesday, September 20, 2022 from 4:00-7:00pm (DEADLINE)

The DEADLINE for turning in all required forms and payments is <u>Tuesday, September 20,</u> <u>2022 at 7:00pm SHARP</u>. No additional forms will be accepted after that time.